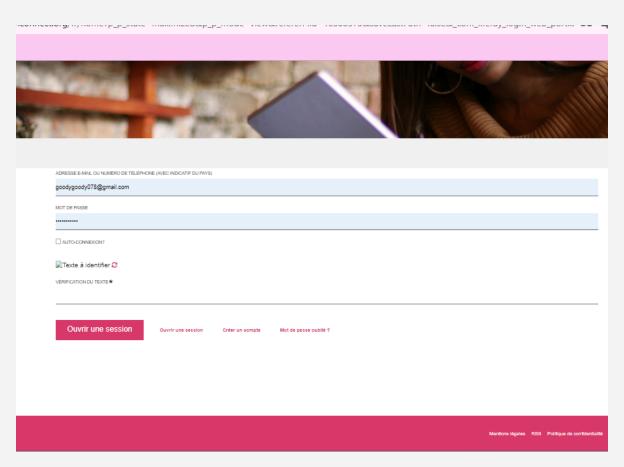

### 2. How do I sign into the Platform?

| EMAIL ADDRESS OR PHONE NUMBER (WITH COUNTRY CODE) |                         |                 |  |
|---------------------------------------------------|-------------------------|-----------------|--|
| Email Address is Preffered                        |                         |                 |  |
| PASSWORD                                          |                         |                 |  |
| Password                                          |                         |                 |  |
| This field is required.                           | This field is required. |                 |  |
| □ REMEMBER ME                                     |                         |                 |  |
| TEXT VERIFICATION •                               |                         |                 |  |
| Sign In                                           | Create Account          | Forgot Password |  |

Once you click on the link or open the Application, it brings you to the Introductory page where you either sign in if you are already a registered user or create your account.

- → Email Address or Phone Number: Sign in using your email address. In this option, only input your email address as you may encounter difficulties while trying to sign in using your phone number.
- → Password: Input the password you created when registering your account. You can tick the "Remember me" option so it will always remember your password.
- → Text Verification: This is just a security feature to ensure you are a human. Enter the characters displayed in the text bar above it, paying attention to capitalization. You can refresh using the icon beside it if needed.
- → In cases where the image is not displaying, this is usually a result of poor network strength. You can try signing in using a stronger network, a different browser or device. Alternatively, you can keep refreshing the page until it appears.
- → Sign in: Click to sign into the platform.