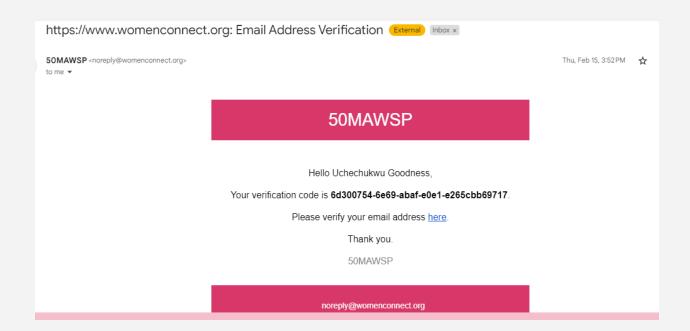

#### SECTION 2: FAQ ON 50 MILLION AFRICAN WOMEN SPEAK PLATFORM

1. I have Registered but I cannot find the verification code.

Upon registration, it will request you input your verification code. Note that you will not be getting any code on your mobile so here is what to do:

- → Check your email inbox for the Email Address Verification Mail.
- → Click on here to verify your account.
- → You do not necessarily need to copy the verification code.